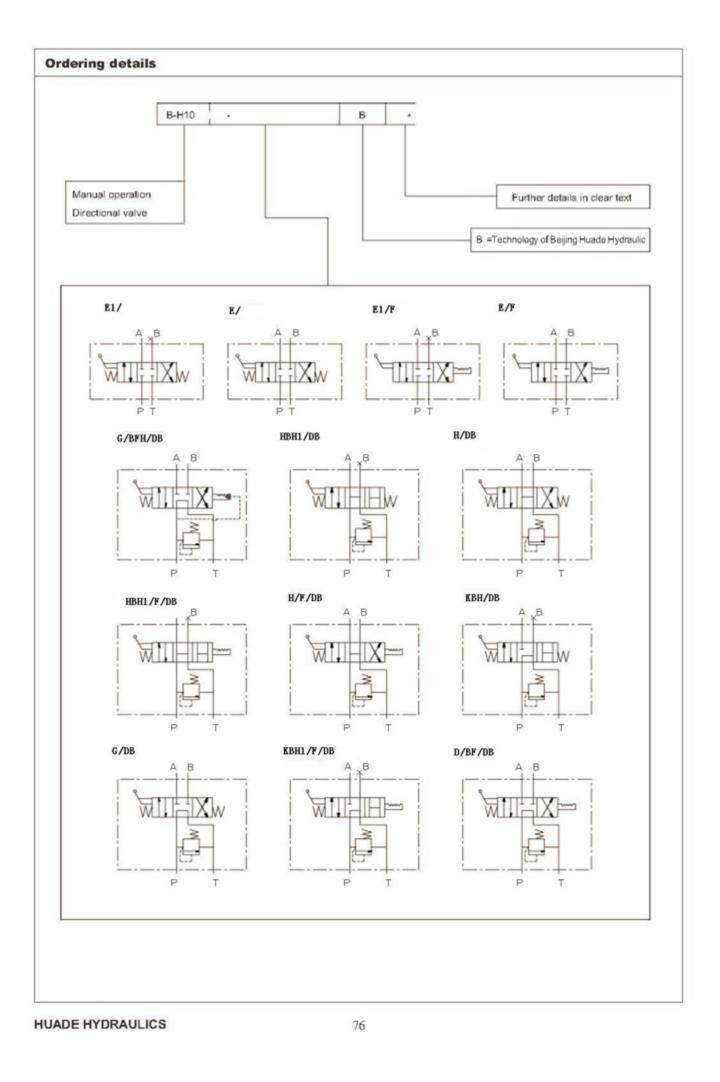

| BEIJING HUADE<br>HYDRAULIC INDUSTRIAL<br>GROUP CO.,LTD.                                                                                                                                                                                                                                                                                                | Directional control valve ,Type B-H10                                                                                                                     |                                                                                   |               | RE 23400/12.2004 |
|--------------------------------------------------------------------------------------------------------------------------------------------------------------------------------------------------------------------------------------------------------------------------------------------------------------------------------------------------------|-----------------------------------------------------------------------------------------------------------------------------------------------------------|-----------------------------------------------------------------------------------|---------------|------------------|
|                                                                                                                                                                                                                                                                                                                                                        | Size10                                                                                                                                                    | up to 25MPa                                                                       | up to 80L/min |                  |
| Features:<br>- Direct actuated directiona<br>with hand lever<br>- With spring return or dete<br>- Pipe installation                                                                                                                                                                                                                                    |                                                                                                                                                           |                                                                                   |               |                  |
| Function, section                                                                                                                                                                                                                                                                                                                                      |                                                                                                                                                           |                                                                                   |               |                  |
| The type B-H10 valves are hand<br>spool valves.<br>They control the start, stop and<br>The directional valves basically<br>hand lever(4), control spool (<br>springs (3).In the unoperated of<br>(2) is held in the neutral or its ir<br>springs (3). The control spool(2<br>lever (4), this acts via a joint ar<br>control spool (2). The spool is th | d direction of a flo<br>comprise of a hou<br>2), as well as or<br>condition the cont<br>nitial position by t<br>2) is actuated via<br>ad the pin directly | ow.<br>using (1),<br>ne return<br>trol spool<br>he return<br>the hand<br>onto the |               |                  |