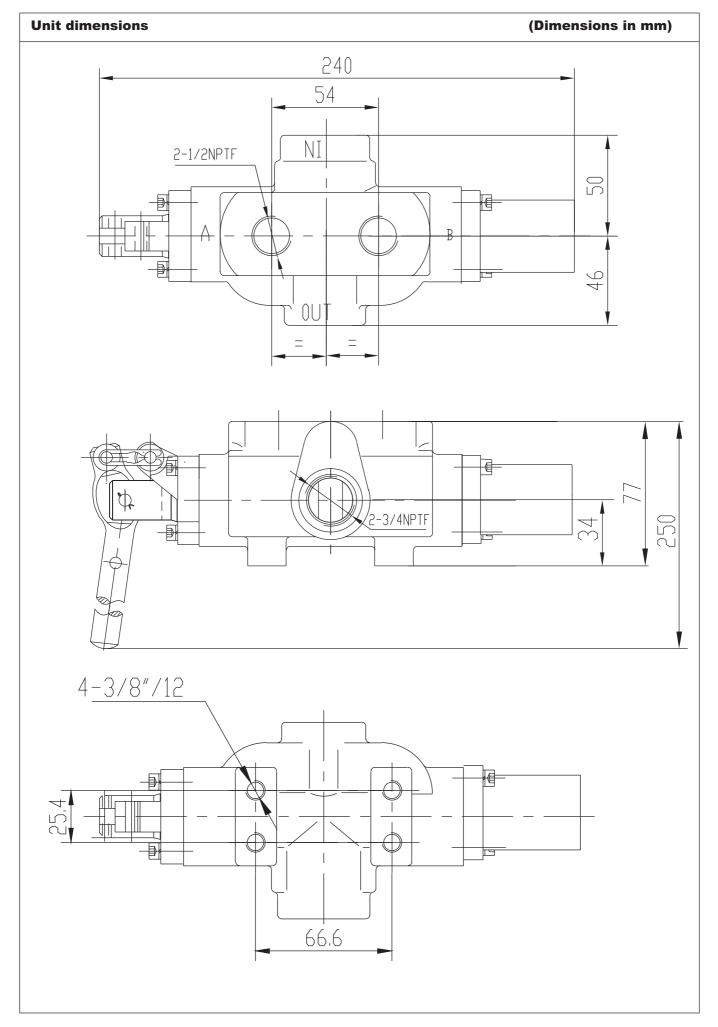

<br>They control the start, stop and<br>The directional valves basically<br>hand lever(4), control spool (<br>springs (3).In the unoperated of<br>(2) is held in the neutral or its ir<br>springs (3). The control spool(2<br>lever (4), this acts via a joint ar<br>control spool (2). The spool is th | d direction of a flo<br>comprise of a hou<br>2), as well as or<br>condition the cont<br>nitial position by t<br>2) is actuated via<br>ad the pin directly | ow.<br>using (1),<br>ne return<br>trol spool<br>he return<br>the hand<br>onto the |               |                  |

position into its required switched position. After the hand lever (4) has been returned to the switched position zero, the spool (2) is returned to the neutral position via the

₽

6

return springs (3).

3

5

-75-

2

1





## Notice

- 1. The fluid must be filtered. Minimum filter fineness is 20  $\mu m.$
- 2. The tank must be sealing up and an air filter must be installed on air entrance.
- 3. Products without subplate when leaving factory, if need them, please ordering specially.
- 4. Valve fixing screws must be high intensity level (class 10.9). Please select and use them according to the parameter listed in the sample book.
- 5. Roughness of surface linked with the valve is required to  $\sqrt[0.8]{}$ .
- 6. Surface finish of mating piece is required to 0.01/100mm.